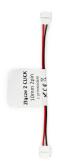

## LED line® LED strip CLICK CONNECTOR double 10 mm 2 PIN with a cable

## **Product description**

| Name of the parameter      | Value                                 |
|----------------------------|---------------------------------------|
| Warranty (years)           | 2                                     |
| Wire length                | 140 mm                                |
| Number of PINs             | 2 pcs.                                |
| Connector type             | 1                                     |
| PCB width                  | 10 mm                                 |
| Application                | to LED strips 10mm                    |
| Maximum width of LED strip | 1 cm mm                               |
| Electrical connector       | CLICK dual to 10mm LED strips + cable |